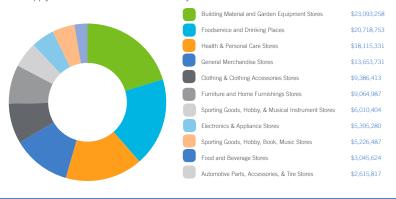

# Daytime Population 35,156 (Custom Trade Area)

Lewisburg, TN 1334 No. Ellington P Fayetteville, TN 1224 Huntsville Hwy Clinton, TN Manchester TN Winchester, TN

GAP Analysis \$211,419,997 (Custom Trade Area) Focus Categories

The Gap Analysis is a summary of the primary spending Gaps segmented by retail category. It measures actual consumer expenditures within the City's trade area and compares it to the potential retail revenue generated by retailers in the same area. The difference between the two numbers reflects leakages, or the degree to which consumers travel outside the community for certain retail goods and services. The Gap analysis is a useful tool to gauge retail supply and demand within the community.

The top categories for focused growth in the municipality are pulled from a combination of leakage reports, peer analysis, retail trends and real estate intuition. Although these are the top categories, our efforts are inclusive beyond the defined list.